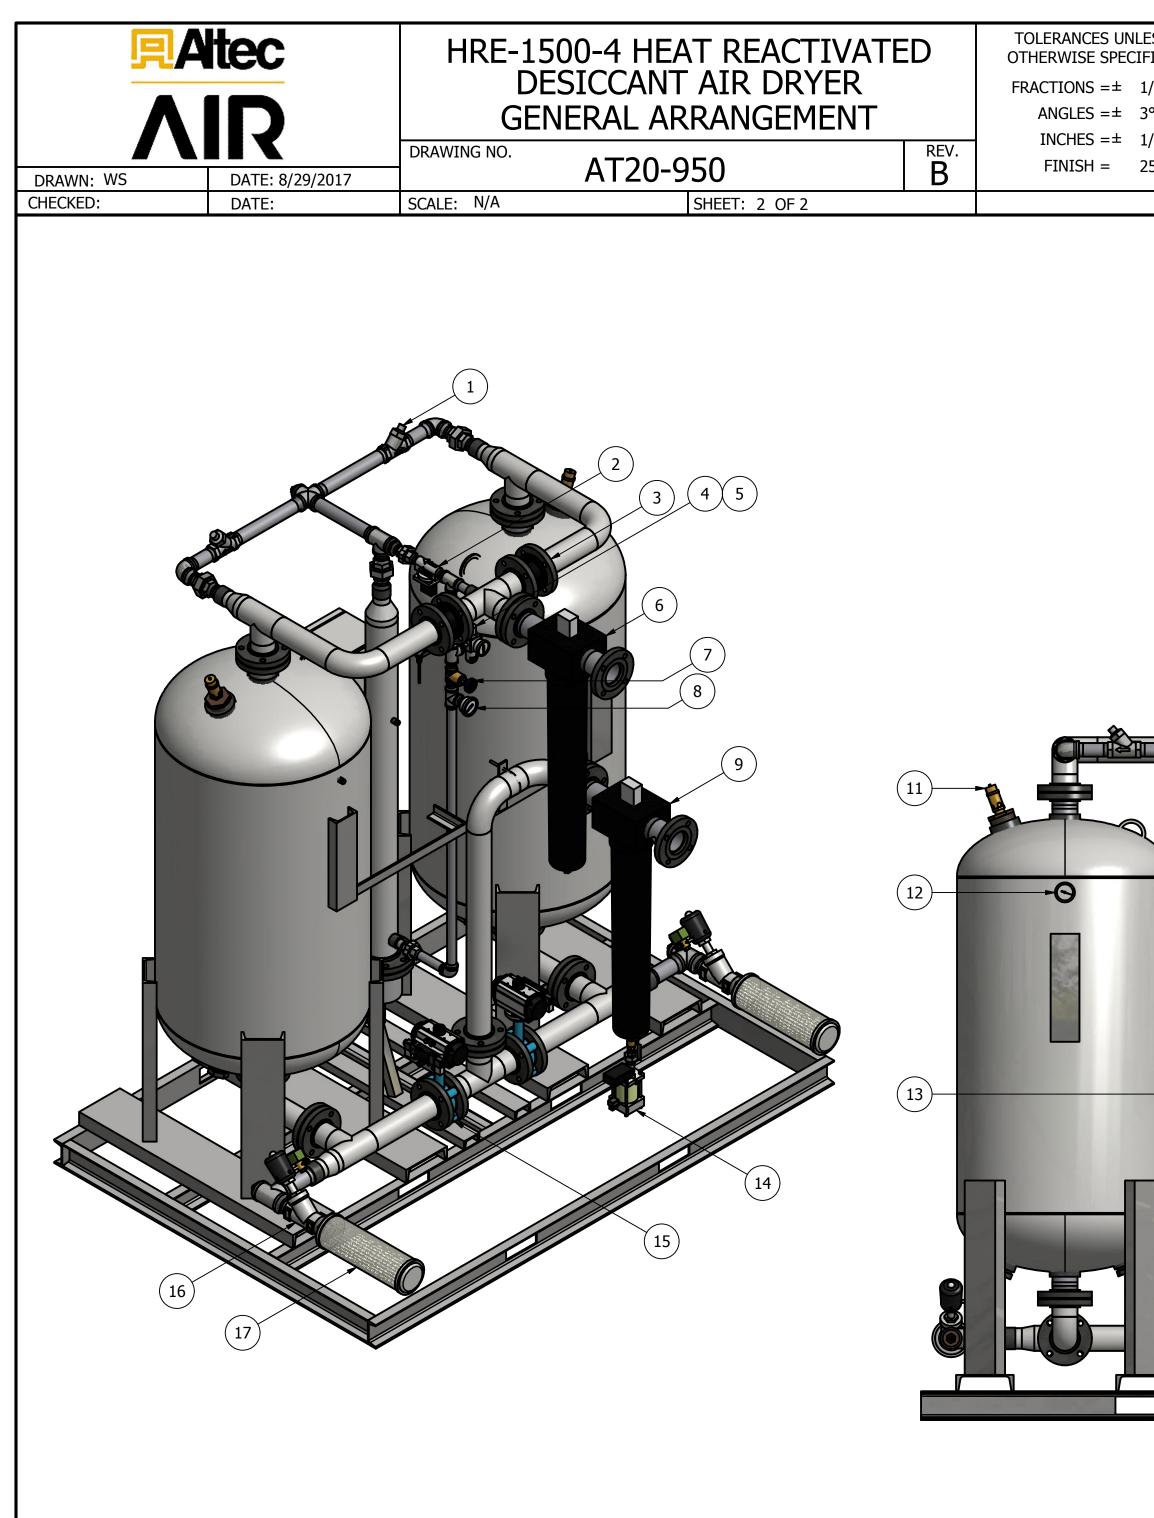

| .ESS<br>FIED: | THE SPECIFICATIONS AND DRAWINGS DISCLOSED HEREIN ARE THE SOLE PROPERTY OF ALTEC AIR, AND SHALL NOT BE COPIED OR USED AS THE BASIS FOR SALE OR MANUFACTURE WITHOUT EXPRESS WRITTEN PERMISSION. |      |  |                    |                                      |                                                                             |                                                                |              |  |
|---------------|-----------------------------------------------------------------------------------------------------------------------------------------------------------------------------------------------|------|--|--------------------|--------------------------------------|-----------------------------------------------------------------------------|----------------------------------------------------------------|--------------|--|
| 1/4 "         | REVISION LOG                                                                                                                                                                                  |      |  |                    |                                      |                                                                             |                                                                |              |  |
| 3°            | REV.                                                                                                                                                                                          | ECO. |  | DESCRIPTION        |                                      |                                                                             |                                                                | APPROVED     |  |
| 1/2 "         | В                                                                                                                                                                                             | 1090 |  | PRODUCTION UPDATES |                                      |                                                                             | 2/8/2021                                                       | WS           |  |
| 250           |                                                                                                                                                                                               |      |  | PARTS LIST         |                                      |                                                                             |                                                                |              |  |
| 230           |                                                                                                                                                                                               |      |  | ITEM               | QTY                                  | DES                                                                         | <b>CRIPTION</b>                                                |              |  |
|               | J                                                                                                                                                                                             |      |  | 1                  | 2                                    | CHECK VALVE, PURGE<br>SOLENOID VALVE, REPRESS                               |                                                                |              |  |
|               |                                                                                                                                                                                               |      |  | 2                  | 1                                    |                                                                             |                                                                |              |  |
|               |                                                                                                                                                                                               |      |  | 3                  | 2                                    | 2 CHECK VALVE, OUTLET                                                       |                                                                |              |  |
|               |                                                                                                                                                                                               |      |  | 4                  | 1                                    | PRESSURE REG                                                                | ULATOR, C                                                      | CONTROL      |  |
|               |                                                                                                                                                                                               |      |  | 5                  | 1                                    | PRESSURE GAUGE, CONTROL                                                     |                                                                |              |  |
|               |                                                                                                                                                                                               |      |  | 6                  | 1                                    | PARTICULATE /                                                               | PARTICULATE AFTER-FILTER                                       |              |  |
|               |                                                                                                                                                                                               |      |  | 7                  | 1                                    | GATE VALVE, P                                                               | URGE                                                           |              |  |
|               | I                                                                                                                                                                                             |      |  | 3<br>4<br>5        | 2<br>1<br>2<br>1<br>1<br>1<br>1<br>1 | SOLENOID VAL<br>CHECK VALVE,<br>PRESSURE REG<br>PRESSURE GAU<br>PARTICULATE | VE, REPRES<br>OUTLET<br>GULATOR, C<br>JGE, CONTF<br>AFTER-FILT | CONTI<br>ROL |  |

1

1

1

2

2

1

1 2

2

2

18 2,200 LBS DESICCANT

8

9

10

11

12

13

14

15

16

17

Θ

(10)

•

-

θ

PRESSURE GAUGE, PURGE

DEW POINT MONITOR (OPTIONAL)

COALESCER PRE-FILTER

PRESSURE GAUGE, TANK

BUTTERFLY VALVE, INLET

ANGLE BODY VALVE, EXHAUST

RELIEF VALVE, TANK

18 KW HEATER

ZERO LOSS DRAIN

MUFFLER, EXHAUST