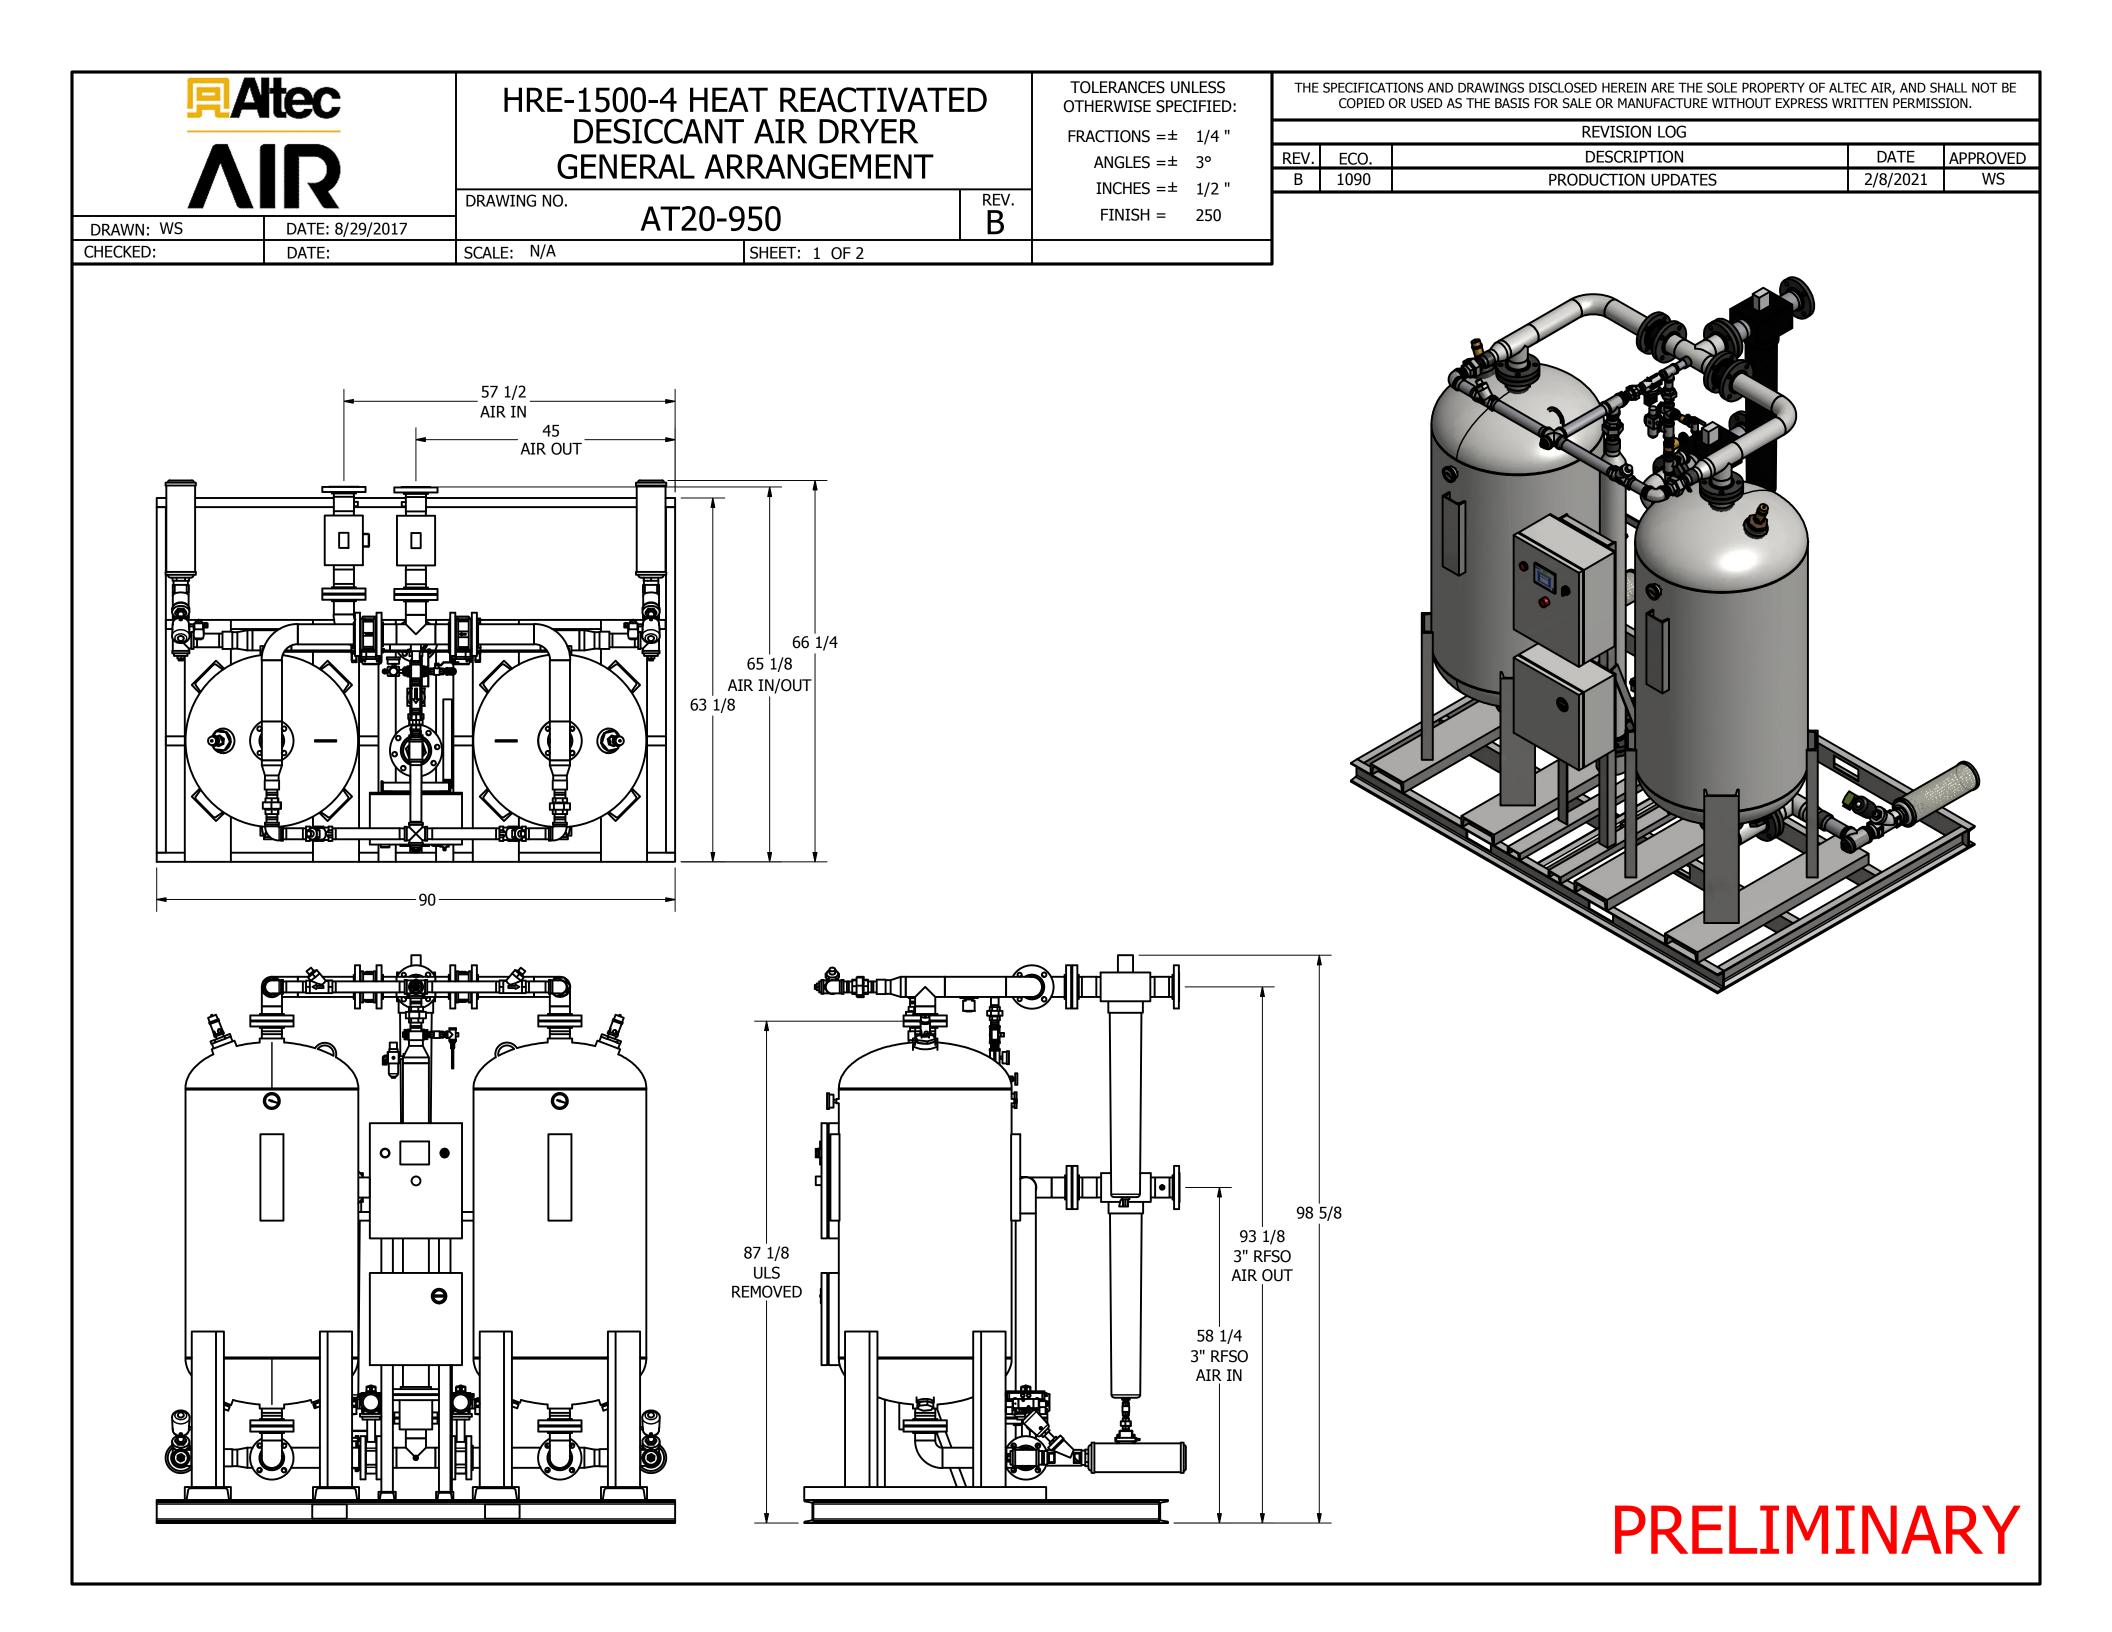

| .ESS<br>FIED: | THE SPECIFICATIONS AND DRAWINGS DISCLOSED HEREIN ARE THE SOLE PROPERTY OF ALTEC AIR, AND SHALL NOT BE COPIED OR USED AS THE BASIS FOR SALE OR MANUFACTURE WITHOUT EXPRESS WRITTEN PERMISSION. |      |  |                    |                                      |                                                                             |                                                                |              |  |
|---------------|-----------------------------------------------------------------------------------------------------------------------------------------------------------------------------------------------|------|--|--------------------|--------------------------------------|-----------------------------------------------------------------------------|----------------------------------------------------------------|--------------|--|
| 1/4 "         | REVISION LOG                                                                                                                                                                                  |      |  |                    |                                      |                                                                             |                                                                |              |  |
| 3°            | REV.                                                                                                                                                                                          | ECO. |  | DESCRIPTION        |                                      |                                                                             |                                                                | APPROVED     |  |
| 1/2 "         | В                                                                                                                                                                                             | 1090 |  | PRODUCTION UPDATES |                                      |                                                                             | 2/8/2021                                                       | WS           |  |
| 250           |                                                                                                                                                                                               |      |  | PARTS LIST         |                                      |                                                                             |                                                                |              |  |
| 230           |                                                                                                                                                                                               |      |  | ITEM               | QTY                                  | DES                                                                         | <b>CRIPTION</b>                                                |              |  |
|               | J                                                                                                                                                                                             |      |  | 1                  | 2                                    | CHECK VALVE, PURGE<br>SOLENOID VALVE, REPRESS                               |                                                                |              |  |
|               |                                                                                                                                                                                               |      |  | 2                  | 1                                    |                                                                             |                                                                |              |  |
|               |                                                                                                                                                                                               |      |  | 3                  | 2                                    | 2 CHECK VALVE, OUTLET                                                       |                                                                |              |  |
|               |                                                                                                                                                                                               |      |  | 4                  | 1                                    | PRESSURE REG                                                                | ULATOR, C                                                      | CONTROL      |  |
|               |                                                                                                                                                                                               |      |  | 5                  | 1                                    | PRESSURE GAUGE, CONTROL                                                     |                                                                |              |  |
|               |                                                                                                                                                                                               |      |  | 6                  | 1                                    | PARTICULATE /                                                               | PARTICULATE AFTER-FILTER                                       |              |  |
|               |                                                                                                                                                                                               |      |  | 7                  | 1                                    | GATE VALVE, P                                                               | URGE                                                           |              |  |
|               | I                                                                                                                                                                                             |      |  | 3<br>4<br>5        | 2<br>1<br>2<br>1<br>1<br>1<br>1<br>1 | SOLENOID VAL<br>CHECK VALVE,<br>PRESSURE REG<br>PRESSURE GAU<br>PARTICULATE | VE, REPRES<br>OUTLET<br>GULATOR, C<br>JGE, CONTF<br>AFTER-FILT | CONTI<br>ROL |  |